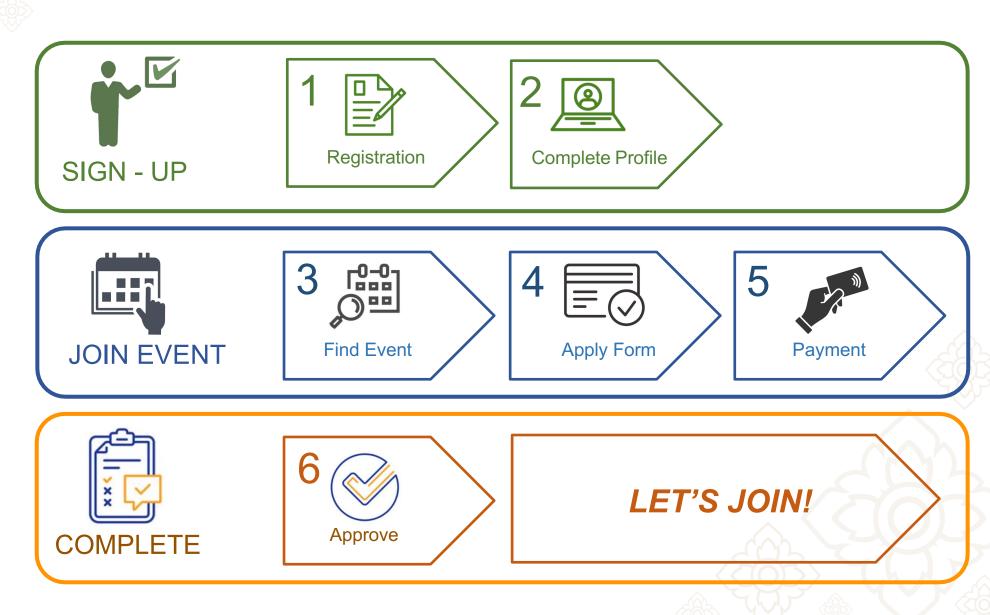

# Thaitravelmart

USER's JOURNEY

Complete your business deal within six easy steps via Thaitravelmart.

Go further with all the essential information you may need to develop your business and overall Thaitravelmart

### **STEP 1 : REGISTRATION**

To start creating your account, you will need to register and get approval by the Tourism Authority of Thailand. Just follow 3 simple steps of the registration process and submit your business registration document and required license to verify your business identification.

### **STEP 2 : COMPLETE PROFILE**

After your account is created, it is now your task to complete your company profile. Click from main menu "Your Company" then, "View Profile"

Ihai

avel

**USER MANUAL** 

**SELLER** 

to upload a new one.

ALA-

"Event" is a trade activity that creates by TAT which brings some marketing activity on-ground event and may focus on the group of buyer and seller who interest in the same products/services during a specific period.

JOIN EVENT process has been completed.