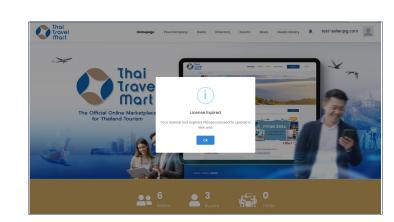

#### **1.2) Add/Edit Company Information.**

- Edit information from the registration process
- Update the new Business License document here once it is going to expire.

| Company Info       | Products and Services |   |             |   |
|--------------------|-----------------------|---|-------------|---|
| Address*           |                       |   |             |   |
| 123 - 224 add test |                       |   |             |   |
| Country:*          |                       |   | Province:*  |   |
| Thailand           |                       | ~ | Chiang Rai  | ~ |
| Postcode*          |                       |   | Tel*        |   |
| 12999              |                       |   | 0977744     |   |
| Corporate Email*   |                       |   | Website     |   |
| test-seller@g.com  |                       |   | www.web.com |   |

| siness License                     |                                                                                                      |  |  |  |  |  |  |  |  |
|------------------------------------|------------------------------------------------------------------------------------------------------|--|--|--|--|--|--|--|--|
| iness License Number : test1234567 | Business License Expiredate: <b>A License Expired</b>                                                |  |  |  |  |  |  |  |  |
| 073-BusinessLicens-12e947.png      | ± #                                                                                                  |  |  |  |  |  |  |  |  |
| 073-BusinessLicens-82b978.png      | ± 1                                                                                                  |  |  |  |  |  |  |  |  |
| 073-BusinessLicens-54a358.png      | ± #                                                                                                  |  |  |  |  |  |  |  |  |
| siness license number.*            | Business License expire date (DD-MM-YYY)*                                                            |  |  |  |  |  |  |  |  |
| est1234567                         | 7 ~ 10 ~ 2023 ~                                                                                      |  |  |  |  |  |  |  |  |
|                                    | Please upload the business license: Attach files Max file size is 5 MB and max number of files is 5. |  |  |  |  |  |  |  |  |
|                                    | When your license has expired, warning<br>will appear after login. Please proceed                    |  |  |  |  |  |  |  |  |