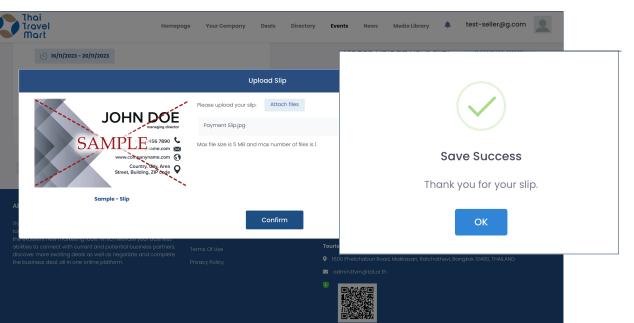

5 v Displaying 1 of 1 records

Upload the payment slip and click "Confirm"

The document will be uploaded, Waiting to verify and send you a <u>Submit</u> <u>Confirm</u> Email when it's completed.

Outbound Travel Mart (OTM) 2024, Mumbai, India