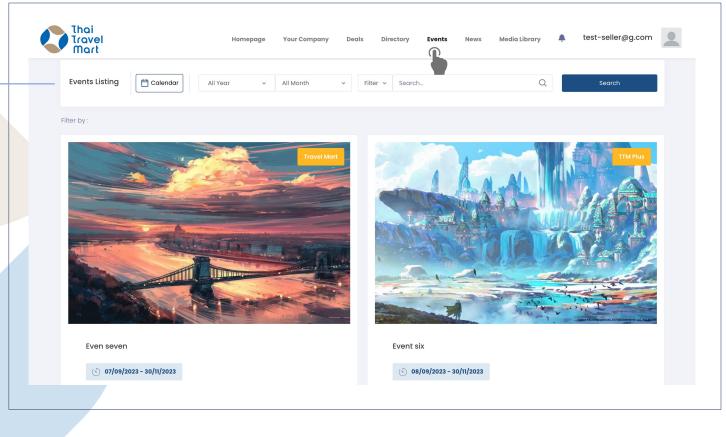

# **Select " Events" from the main menu** to get to the list of all Events.

From Event Listing, Click " Calendar " or "Filter by Criteria" to view Events.

Thai

ovel

**USER MANUAL** 

**SELLER** 

Thai Travel USER MANUAL SELLER

Sellers who interest in the event can join by click on the "Join" then prepare specific business offers/requests for each event and add on the platform before the event start. Once the event begins, all pre-create business offers/requests will appear on the event page. Then everyone can start to look up and consider to begin business negotiation and complete it within the event period.