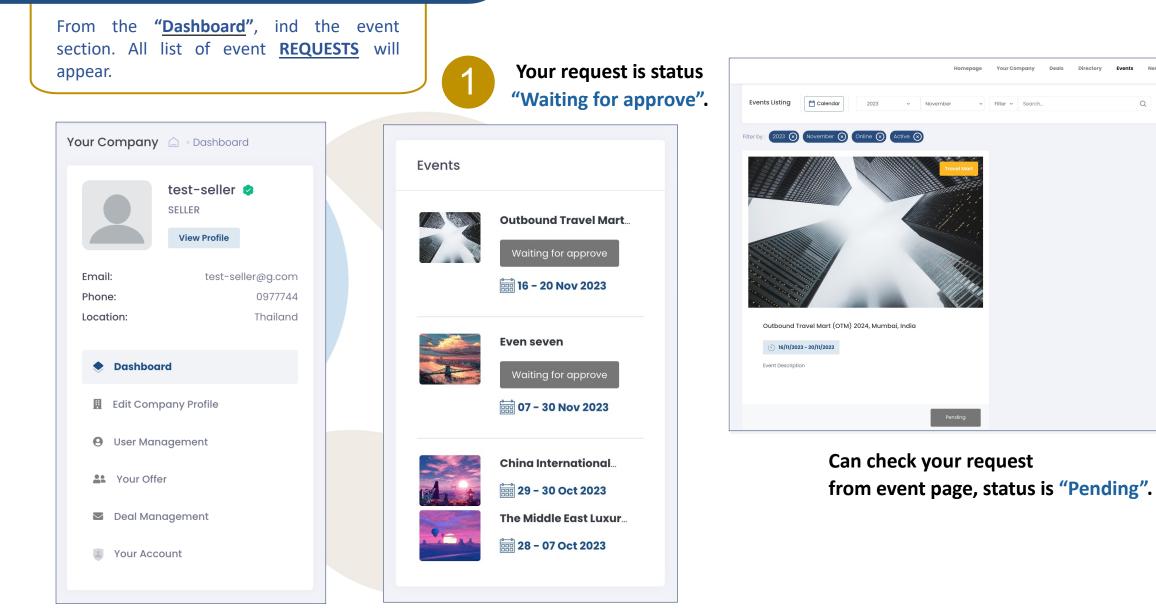

### **STEP 4 : COMPLETE EVENT**

We will send you a **<u>Submit Confirm</u>** Email when it's confirmed request.

Outbound Travel Mart (OTM) 2024, Mumbai, India

Event Description

« 1 »

After <u>CONFIRM</u> your requested, Status change to "Waiting for payment".

5 v Displaying 1 of 1 records

Upload the payment slip and click "Confirm"

The document will be uploaded, Waiting to verify and send you a <u>Submit</u> <u>Confirm</u> Email when it's completed.

Outbound Travel Mart (OTM) 2024, Mumbai, India

(5) 16/11/2023 - 20/11/2023

Event Description