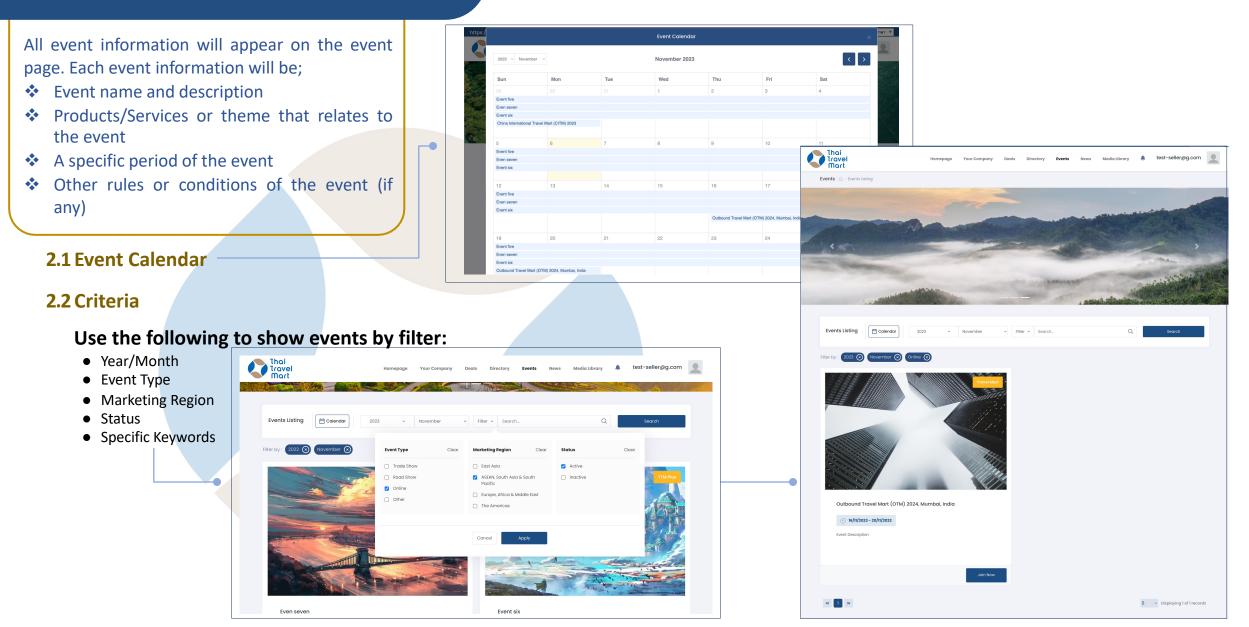

Ihai

avel

**USER MANUAL** 

**SELLER** 

to upload a new one.

ALA-

"Event" is a trade activity that creates by TAT which brings some marketing activity on-ground event and may focus on the group of buyer and seller who interest in the same products/services during a specific period.

# **Select " Events" from the main menu** to get to the list of all Events.

From Event Listing, Click " Calendar " or "Filter by Criteria" to view Events.

Thai

ovel

**USER MANUAL** 

**SELLER** 

Thai Travel USER MANUAL SELLER

Sellers who interest in the event can join by click on the "Join" then prepare specific business offers/requests for each event and add on the platform before the event start. Once the event begins, all pre-create business offers/requests will appear on the event page. Then everyone can start to look up and consider to begin business negotiation and complete it within the event period.