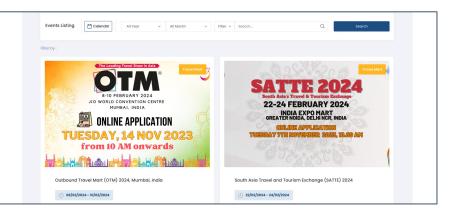

# **Select " Events" from the main menu** to get to the list of all Events.

From Event Listing, Click " Calendar " or "Filter by Criteria" to view Events.

Thai

ovel

**USER MANUAL** 

**SELLER** 

Thai Travel USER MANUAL SELLER

Sellers who interest in the event can join by click on the "Join" then prepare specific business offers/requests for each event and add on the platform before the event start. Once the event begins, all pre-create business offers/requests will appear on the event page. Then everyone can start to look up and consider to begin business negotiation and complete it within the event period.