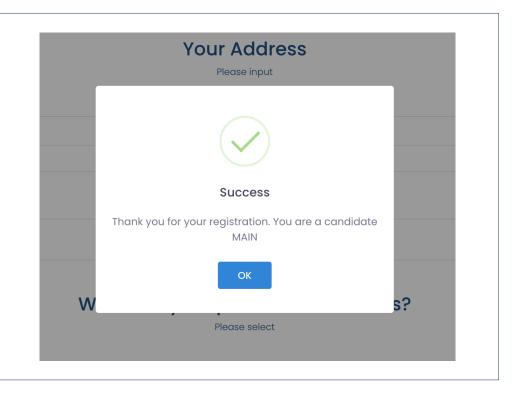

## **3.1 Add** Main Information from the registration process.

- Delegate Name, Position, Email & Telephone
- Address Info., Company & Receipt Address

|                  | Your Delegate<br>Please input |                      |          |            |   |  |  |  |  |  |
|------------------|-------------------------------|----------------------|----------|------------|---|--|--|--|--|--|
| Delegate 1       |                               |                      |          |            |   |  |  |  |  |  |
| First name*      | Last name*                    | Position*            | Email*   | Telephone* |   |  |  |  |  |  |
|                  |                               |                      |          |            |   |  |  |  |  |  |
| Company name*    |                               | Identification numb  |          |            |   |  |  |  |  |  |
| Company address* |                               | Receipt delivery add | dress*   |            |   |  |  |  |  |  |
|                  |                               | h                    |          |            | h |  |  |  |  |  |
|                  | What are                      | your products & se   | ervices? |            |   |  |  |  |  |  |
|                  |                               | Please select        |          |            |   |  |  |  |  |  |
| Others           |                               |                      |          |            |   |  |  |  |  |  |

Click **"submit",** will show the registration success for candidate MAIN or SECONDARY. We will send you a <u>Submit Confirm Email</u> when it's completed.