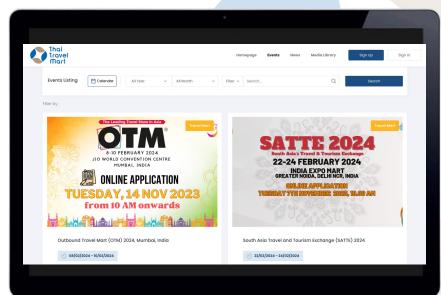

# **Select " Events" from the main menu** to get to the list of all Events.

From Event Listing, Click " Calendar " or "Filter by Criteria" to view Events.

Thai

ovel

**USER MANUAL** 

**SELLER** 

Thai Travel USER MANUAL SELLER

Sellers who interest in the event can join by click on the "Join" then prepare specific business offers/requests for each event and add on the platform before the event start. Once the event begins, all pre-create business offers/requests will appear on the event page. Then everyone can start to look up and consider to begin business negotiation and complete it within the event period.